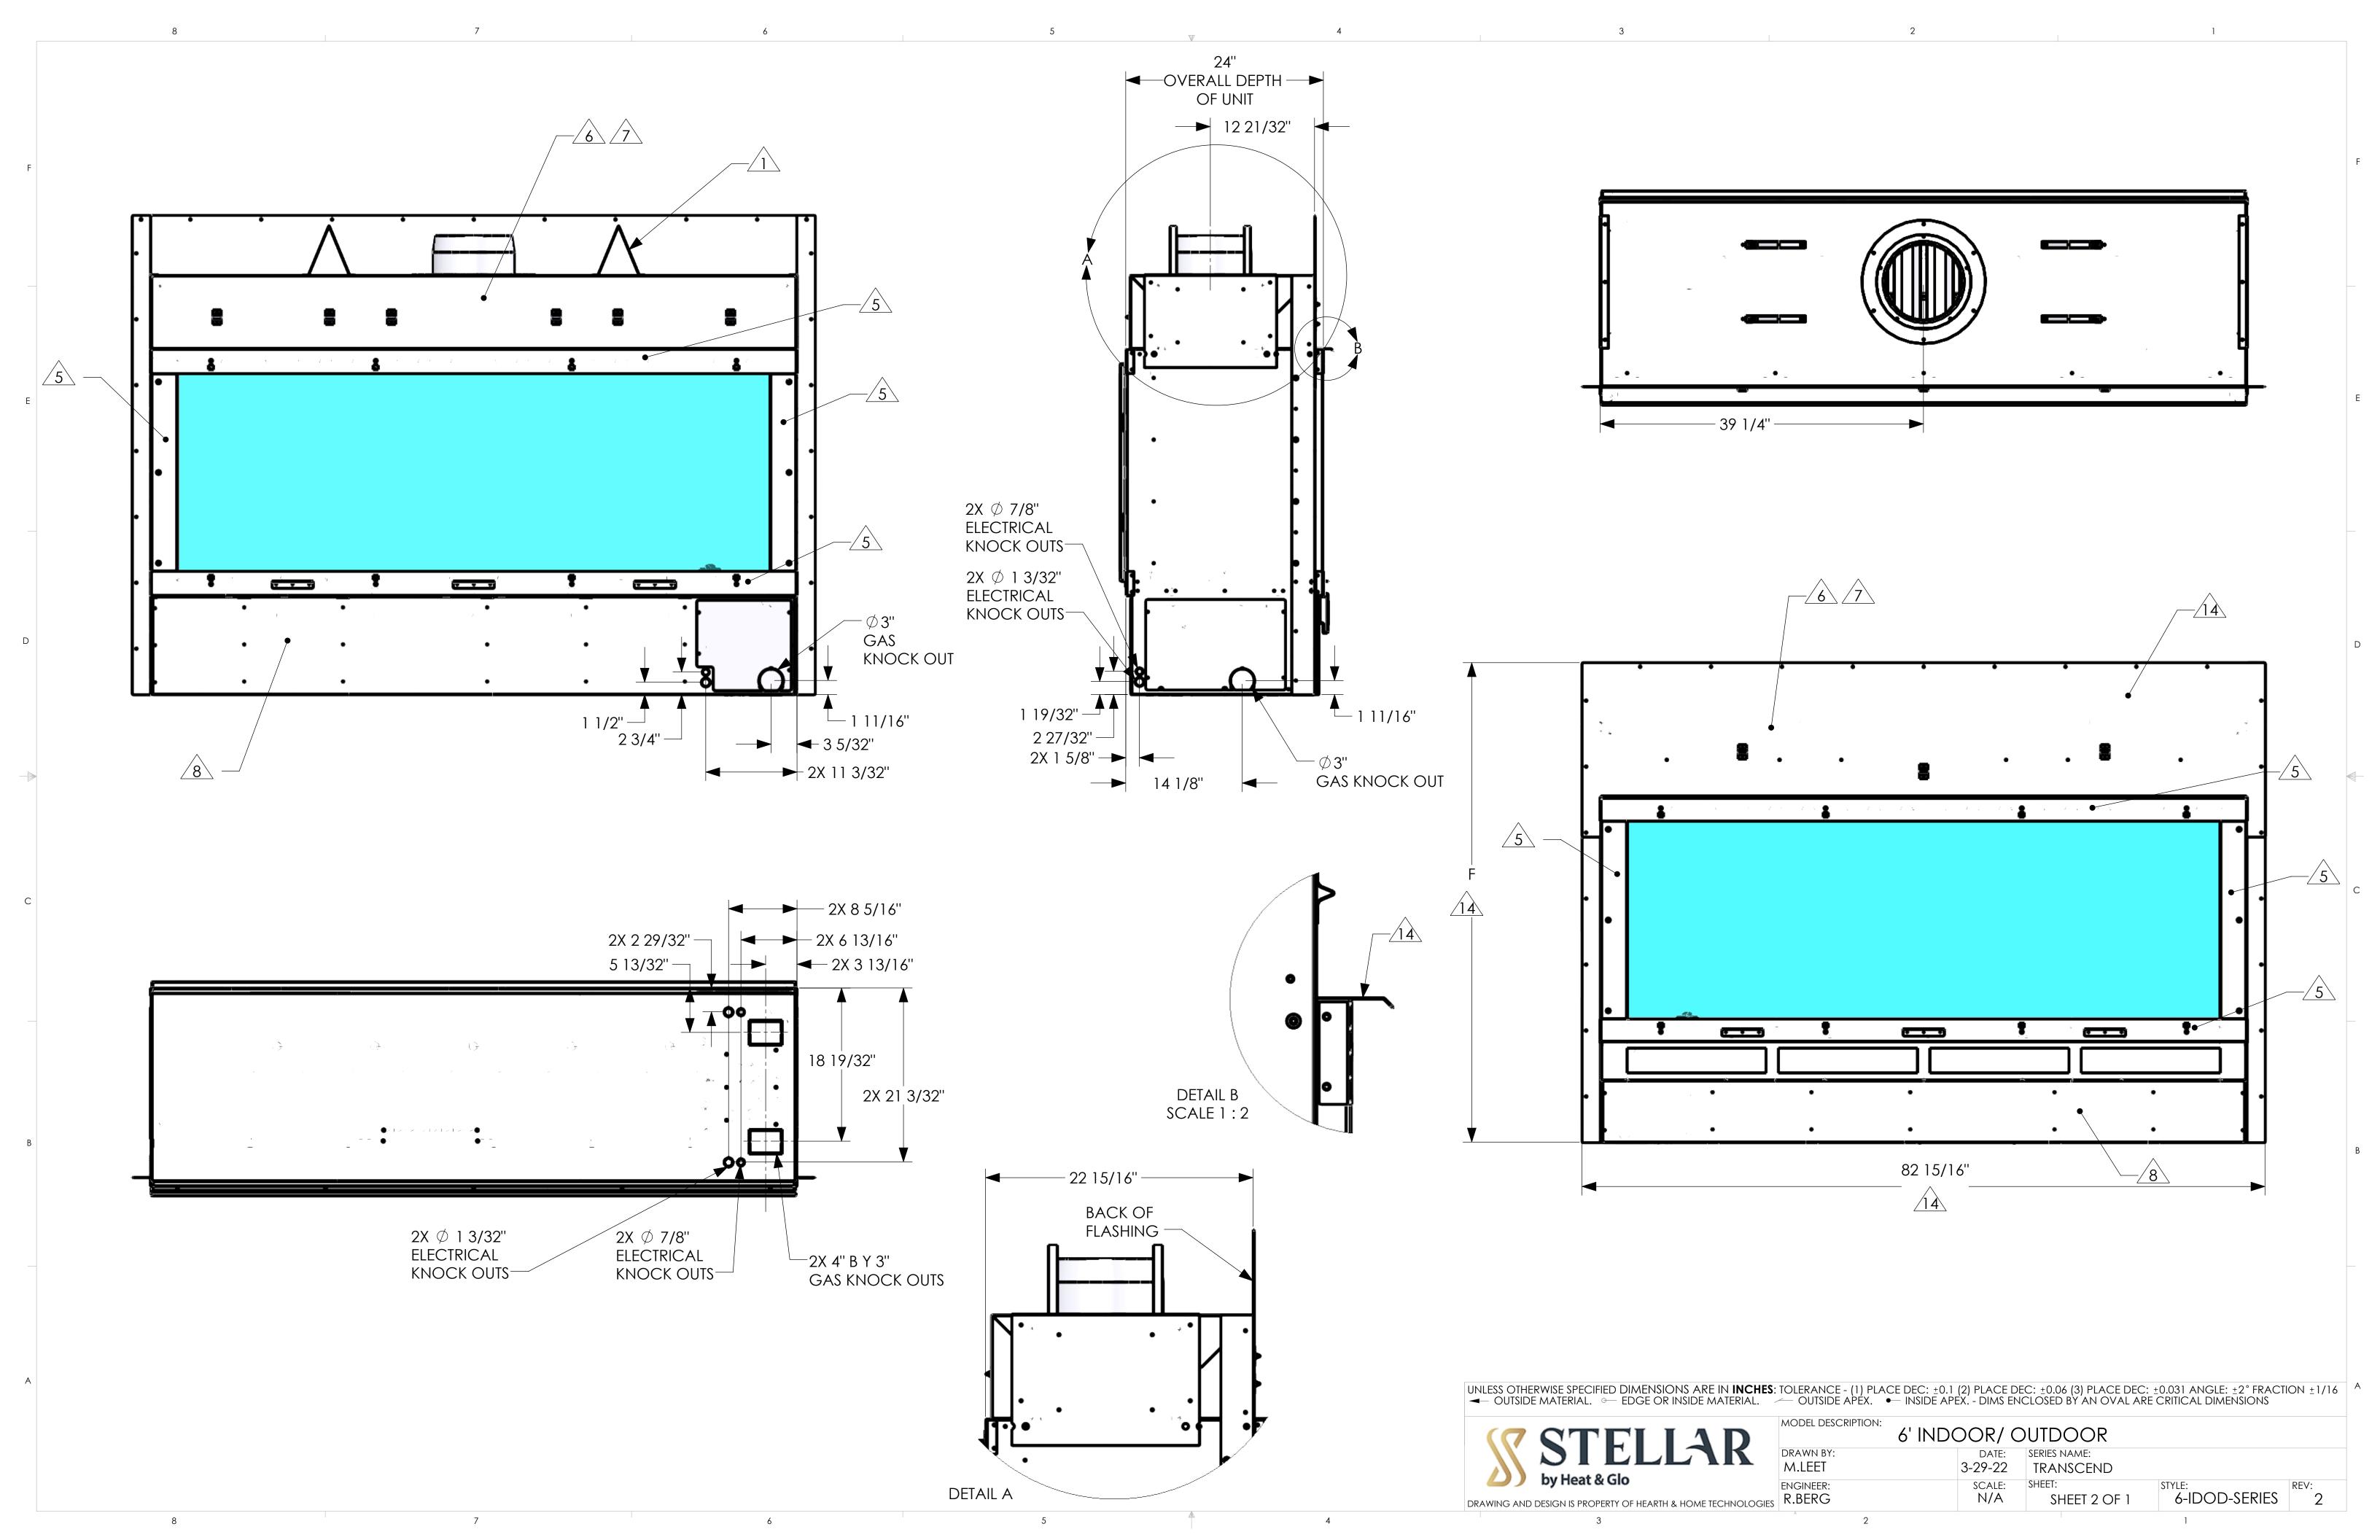

|                        |           |               | OUISIDE MATERIAL. O EDGE OR INSIDE MATERIAL. OUISIDE ALLA. UIMS ENCLOSED BY AN OVAL ARE CRITICAL DIMENSIONS |
|------------------------|-----------|---------------|-------------------------------------------------------------------------------------------------------------|
| REV                    | REVISIONS | DATE DRFT ENG | (7 CTELL 1 1 D) MODEL DESCRIPTION: 6' INDOOR/ OUTDOOR                                                       |
|                        |           |               | DRAWN BY: M.LEET  DATE: SERIES NAME: 3-29-22  TRANSCEND                                                     |
| 2 CHANGED PROJECT NAME |           | 4-12-22 ML RB | by Heat & Glo  ENGINEER: SCALE: SHEET: STYLE: REV:                                                          |
| 1 PRELIMINARY RELEASE  |           | 3-29-22 ML RB | DRAWING AND DESIGN IS PROPERTY OF HEARTH & HOME TECHNOLOGIES R.BERG N/A SHEET 1 OF 1 6-IDOD-SERIES 2        |