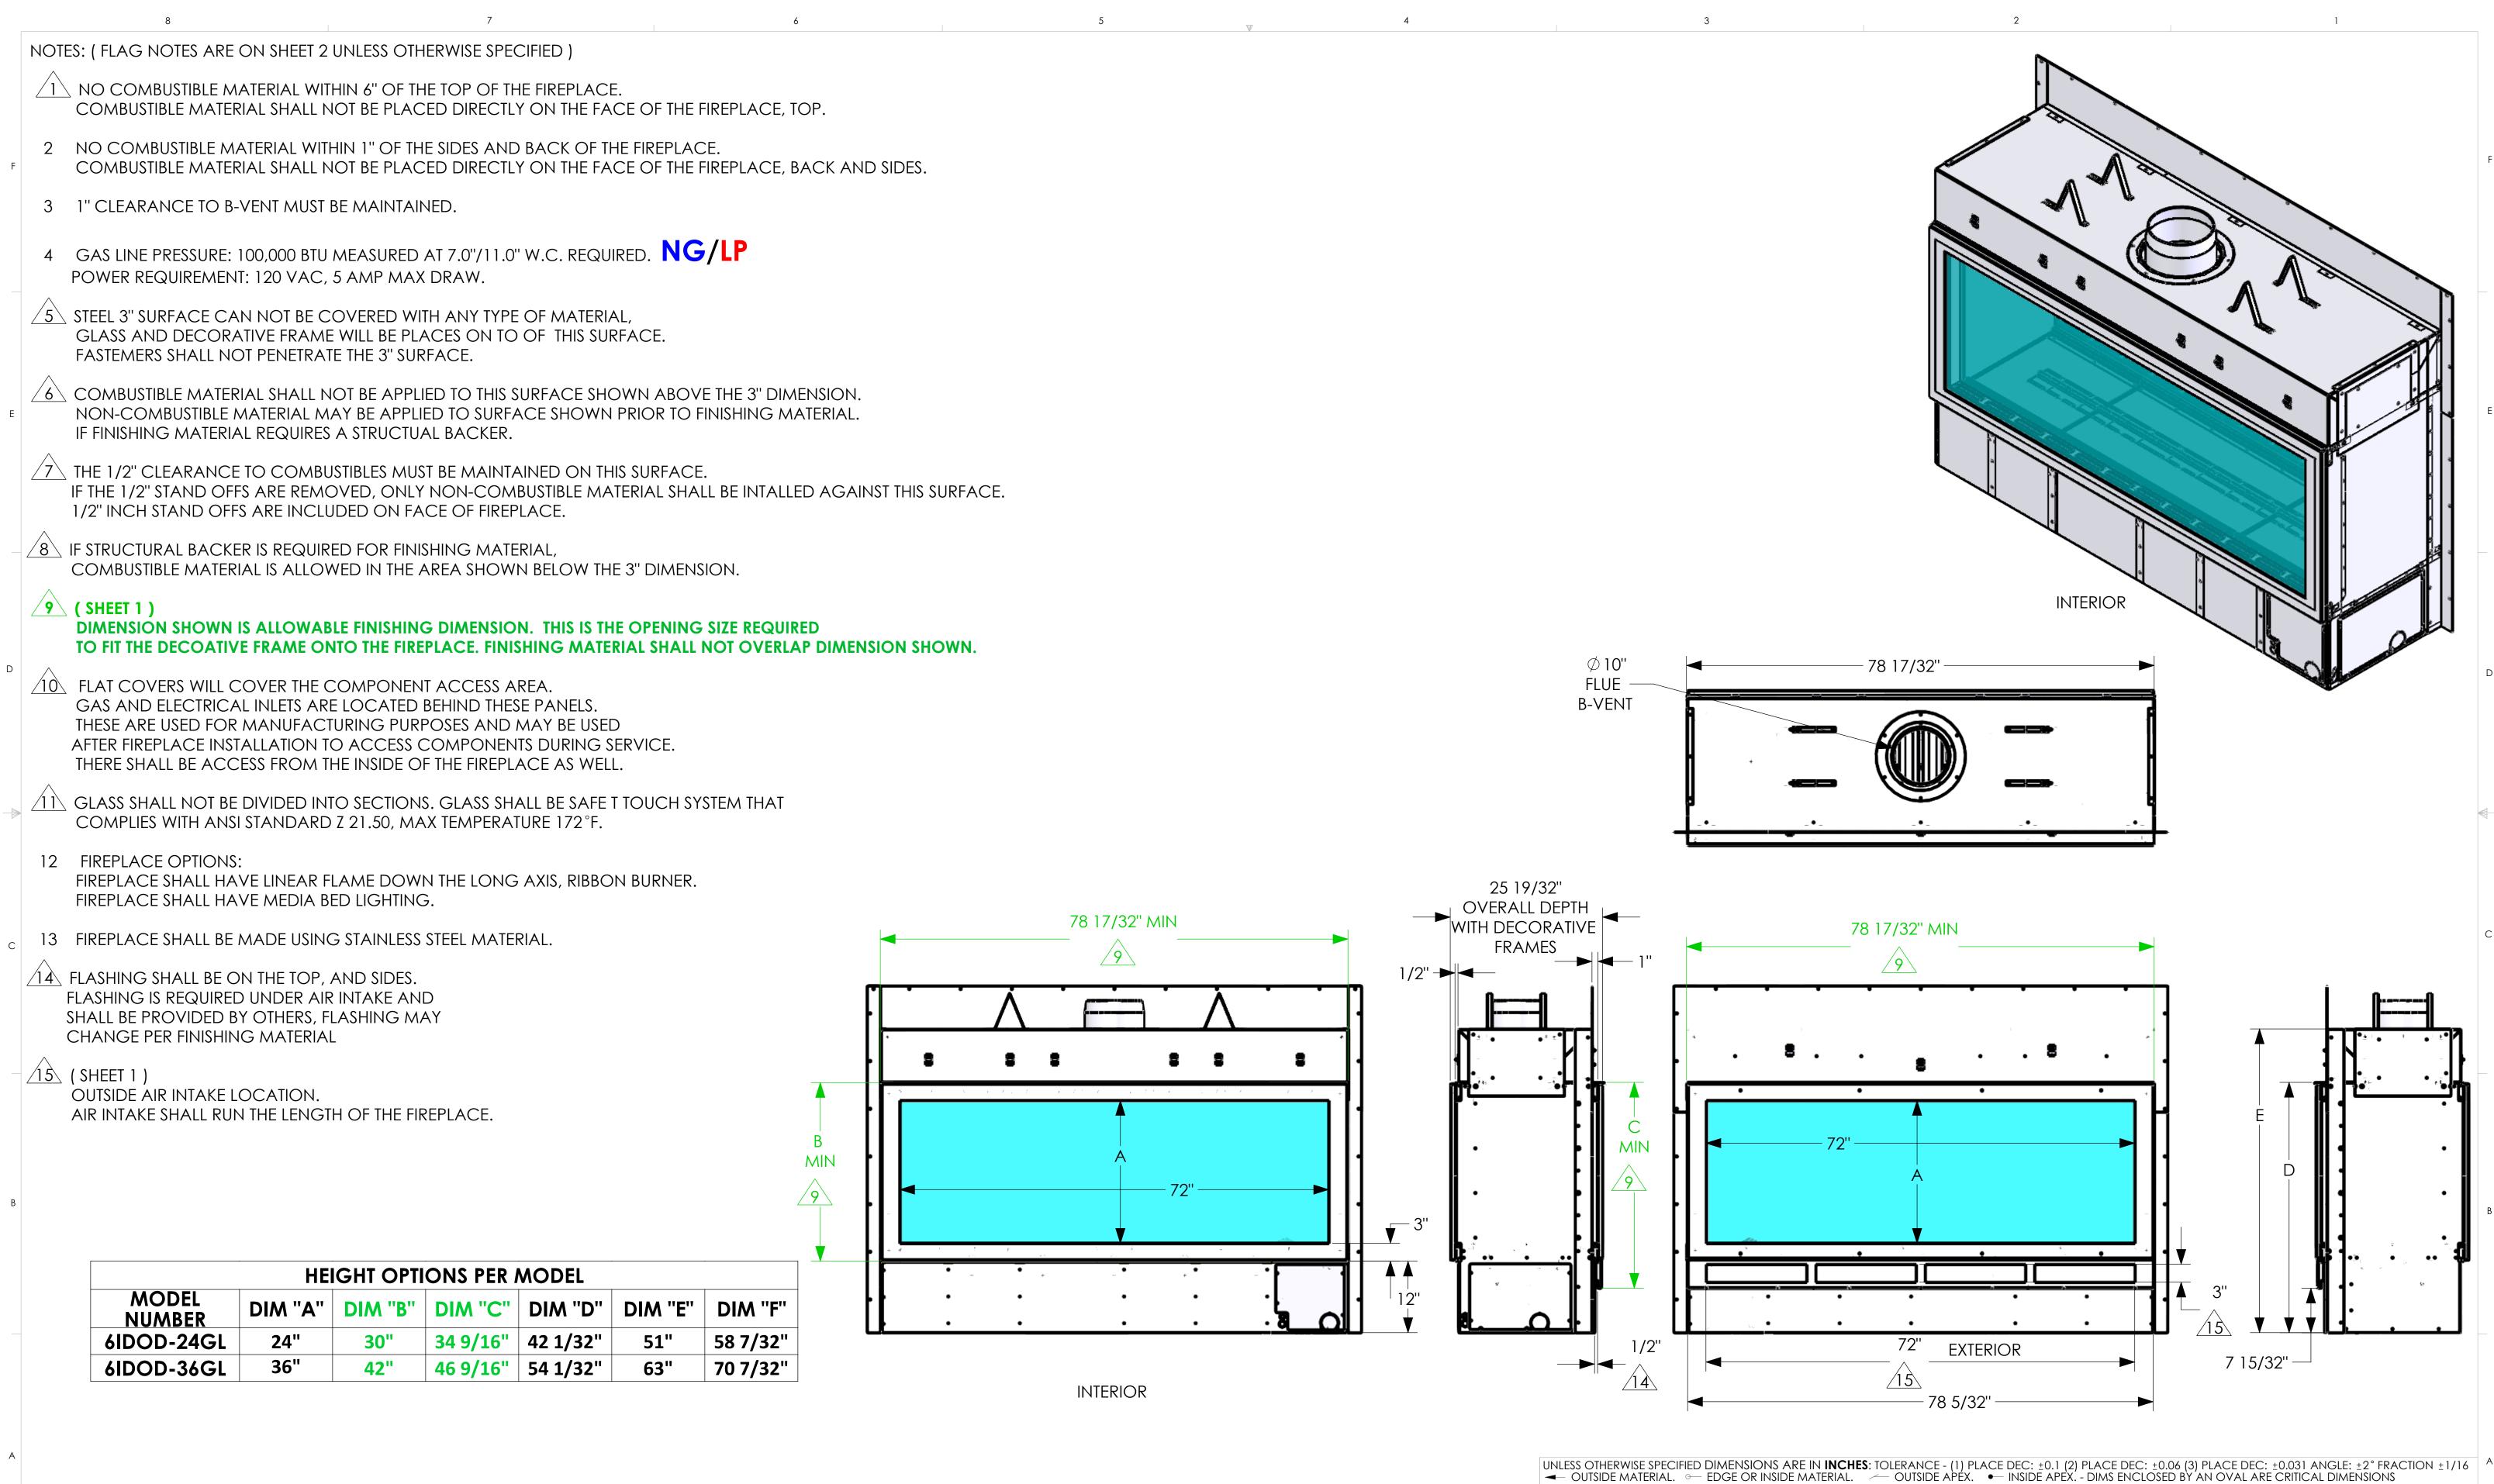

|                        |           |               | OUISIDE MATERIAL. O EDGE OR INSIDE MATERIAL. OUISIDE ALLA. UIMS ENCLOSED BY AN OVAL ARE CRITICAL DIMENSIONS |
|------------------------|-----------|---------------|-------------------------------------------------------------------------------------------------------------|
| REV                    | REVISIONS | DATE DRFT ENG | (7 CTELL 1 1 D) MODEL DESCRIPTION: 6' INDOOR/ OUTDOOR                                                       |
|                        |           |               | DRAWN BY: M.LEET  DATE: SERIES NAME: 3-29-22  TRANSCEND                                                     |
| 2 CHANGED PROJECT NAME |           | 4-12-22 ML RB | by Heat & Glo  ENGINEER: SCALE: SHEET: STYLE: REV:                                                          |
| 1 PRELIMINARY RELEASE  |           | 3-29-22 ML RB | DRAWING AND DESIGN IS PROPERTY OF HEARTH & HOME TECHNOLOGIES R.BERG N/A SHEET 1 OF 1 6-IDOD-SERIES 2        |