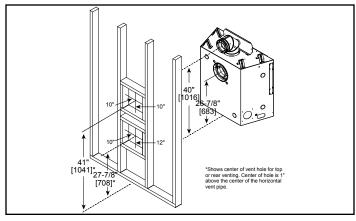

4<br>[972] | 16-5/16<br>[415] | 16-1/4<br>[413] | 32-1/16 X 21-1/2<br>[814 x 546] |





Firescreen Front



Arcadia, Halston, and Chateau Forge Fronts



Clean Face Front

Specifications SL-7/7X

## MINIMUM FIREPLACE CLEARANCES

| AREA                              | TO COMBUSTIBLES (in inches) |  |  |
|-----------------------------------|-----------------------------|--|--|
| CLEARANCE TO CEILING              | 32 [51]                     |  |  |
| COMBUSTIBLE/NON-COMBUSTIBLE FLOOR | 0 [0]                       |  |  |
| BEHIND APPLIANCE                  | 1/2 [13]                    |  |  |
| SIDES OF APPLIANCE                | 1/2 [13]                    |  |  |
| FRONT OF APPLIANCE                | 36 [914]                    |  |  |

### **APPLIANCE LOCATION**



## WALL PENETRATION



# MANTEL LEG/WALL PROJECTIONS



### FRAMING DIMENSIONS



## **CLEARANCES TO COMBUSTIBLES**



## **MANTEL PROJECTIONS**



| PRODUCT LISTING CODES |                   |  |  |  |  |
|-----------------------|-------------------|--|--|--|--|
| US                    | ANSI Z21.88a-2014 |  |  |  |  |
| CAN                   | CSA 2.33a-M2014   |  |  |  |  |
| C UL US LISTED        | UL307B            |  |  |  |  |

Product information provided is not complete and is subject to change without notice. Product installation must adhere strictly to instructions accompanying product to avoid risk of fire and potential injury.

Additional information can be found online at www.heatnglo.com



Lakeville, MN Web: heatnglo.com Phone: 888-427-3973