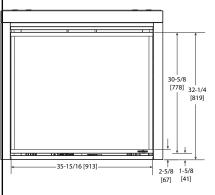

Firescreen Front

Arcadia, Halston, and Chateau Forge Fronts

Clean Face Front

Specifications SL-7/7X

### FRAMING DIMENSIONS