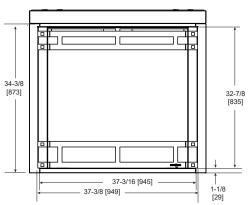

Firescreen Front

Arcadia, Halston, and Chateau Forge Fronts

Clean Face Front

Specifications SL-7/7X

### FRAMING DIMENSIONS