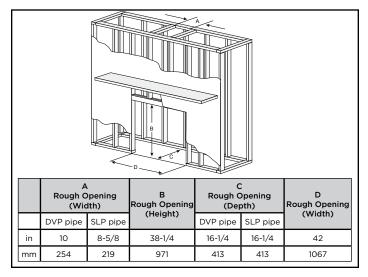

21-1/2<br>[814 x 546] |





Firescreen Front



Arcadia, Halston, and Chateau Forge Fronts



Clean Face Front

Specifications SL-7/7X

## MINIMUM FIREPLACE CLEARANCES

| AREA                              | TO COMBUSTIBLES (in inches) |  |  |
|-----------------------------------|-----------------------------|--|--|
| CLEARANCE TO CEILING              | 32 [51]                     |  |  |
| COMBUSTIBLE/NON-COMBUSTIBLE FLOOR | 0 [0]                       |  |  |
| BEHIND APPLIANCE                  | 1/2 [13]                    |  |  |
| SIDES OF APPLIANCE                | 1/2 [13]                    |  |  |
| FRONT OF APPLIANCE                | 36 [914]                    |  |  |

### **APPLIANCE LOCATION**



## WALL PENETRATION



# MANTEL LEG/WALL PROJECTIONS



### FRAMING DIMENSIONS



## **CLEARANCES TO COMBUSTIBLES**



## **MANTEL PROJECTIONS**



| PRODUCT LISTING CODES |                   |  |  |  |  |
|-----------------------|-------------------|--|--|--|--|
| US                    | ANSI Z21.88a-2014 |  |  |  |  |
| CAN                   | CSA 2.33a-M2014   |  |  |  |  |
| C UL US LISTED        | UL307B            |  |  |  |  |

Product information provided is not complete and is subject to change without notice. Product installation must adhere strictly to instructions accompanying product to avoid risk of fire and potential injury.

Additional information can be found online at www.heatnglo.com



Lakeville, MN Web: heatnglo.com Phone: 888-427-3973