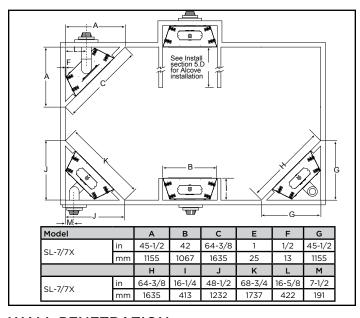

### **APPLIANCE LOCATION**

Specifications SL-7/7X

**HEAT-ZONE® ACCESS** 

0

**GAS LINE ACCESS** 

2-3/16 [56] Please consult the manufacturer's installation manual for all details and requirements before making a final design layout decision.