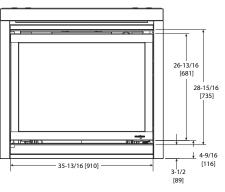

Firescreen Front

Arcadia, Halston, and Chateau Forge Fronts

Clean Face Front

Specifications SL-7/7X

## **MANTEL PROJECTIONS**

| PRODUCT LISTING CODES |                   |  |  |  |  |
|-----------------------|-------------------|--|--|--|--|
| US                    | ANSI Z21.88a-2014 |  |  |  |  |
| CAN                   | CSA 2.33a-M2014   |  |  |  |  |
| C UL US LISTED        | UL307B            |  |  |  |  |