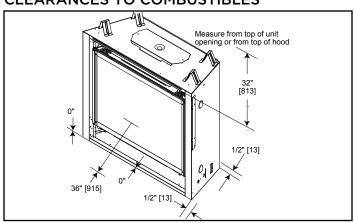

## **CLEARANCES TO COMBUSTIBLES**

## MINIMUM FIREPLACE CLEARANCES

| AREA                              | TO COMBUSTIBLES (in inches) |  |  |
|-----------------------------------|-----------------------------|--|--|
| CLEARANCE TO CEILING              | 32 [51]                     |  |  |
| COMBUSTIBLE/NON-COMBUSTIBLE FLOOR | 0 [0]                       |  |  |
| BEHIND APPLIANCE                  | 1/2 [13]                    |  |  |
| SIDES OF APPLIANCE                | 1/2 [13]                    |  |  |
| FRONT OF APPLIANCE                | 36 [914]                    |  |  |