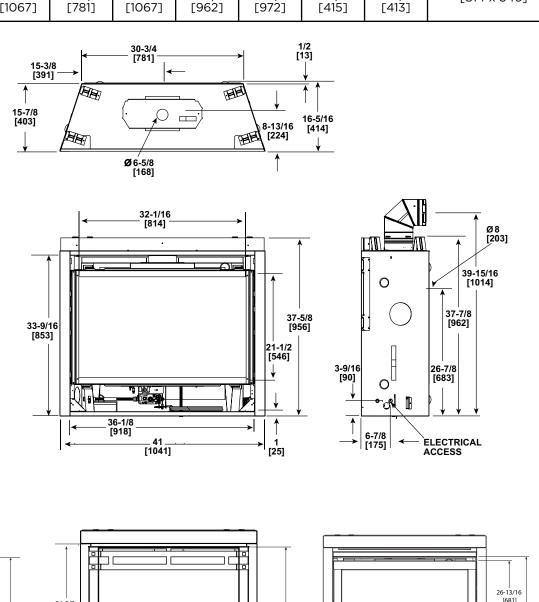

SL-7/7X
Direct Vent Gas Fireplace

| MODEL   | FRONT WIDTH  |              | BACK WIDTH      |              | HEIGHT          |                 | DEPTH            |                 | GLASS SIZE                      |
|---------|--------------|--------------|-----------------|--------------|-----------------|-----------------|------------------|-----------------|---------------------------------|
|         | Actual       | Framing      | Actual          | Framing      | Actual          | Framing         | Actual           | Framing         |                                 |
| SL-7/7X | 41<br>[1041] | 42<br>[1067] | 30-3/4<br>[781] | 42<br>[1067] | 37-7/8<br>[962] | 38-1/4<br>[972] | 16-5/16<br>[415] | 16-1/4<br>[413] | 32-1/16 X 21-1/2<br>[814 x 546] |

Firescreen Front

Arcadia, Halston, and Chateau Forge Fronts

Clean Face Front

Specifications SL-7/7X

## MINIMUM FIREPLACE CLEARANCES

| AREA                              | TO COMBUSTIBLES (in inches) |  |  |
|-----------------------------------|-----------------------------|--|--|
| CLEARANCE TO CEILING              | 32 [51]                     |  |  |
| COMBUSTIBLE/NON-COMBUSTIBLE FLOOR | 0 [0]                       |  |  |
| BEHIND APPLIANCE                  | 1/2 [13]                    |  |  |
| SIDES OF APPLIANCE                | 1/2 [13]                    |  |  |
| FRONT OF APPLIANCE                | 36 [914]                    |  |  |

### **APPLIANCE LOCATION**

## WALL PENETRATION

# MANTEL LEG/WALL PROJECTIONS

### FRAMING DIMENSIONS

## **CLEARANCES TO COMBUSTIBLES**

## **MANTEL PROJECTIONS**

| PRODUCT LISTING CODES |                   |  |  |  |  |
|-----------------------|-------------------|--|--|--|--|
| US                    | ANSI Z21.88a-2014 |  |  |  |  |
| CAN                   | CSA 2.33a-M2014   |  |  |  |  |
| C UL US LISTED        | UL307B            |  |  |  |  |