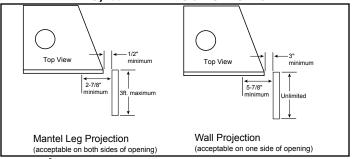

# MANTEL LEG/WALL PROJECTIONS

## **MANTEL PROJECTIONS**

| PRODUCT LISTING CODES |                   |  |  |  |  |
|-----------------------|-------------------|--|--|--|--|
| US                    | ANSI Z21.88a-2014 |  |  |  |  |
| CAN                   | CSA 2.33a-M2014   |  |  |  |  |
| C UL US LISTED        | UL307B            |  |  |  |  |