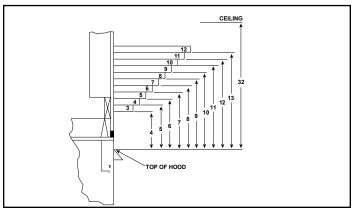

## **MANTEL PROJECTIONS**

| PRODUCT LISTING CODES |                   |  |  |  |  |
|-----------------------|-------------------|--|--|--|--|
| US                    | ANSI Z21.88a-2014 |  |  |  |  |
| CAN                   | CSA 2.33a-M2014   |  |  |  |  |
| C UL US LISTED        | UL307B            |  |  |  |  |